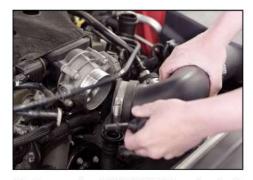

21. Connect the performance INLET/DUCT to the performance MAF/TUBE and throttle body.

22. Reconnect PCV tube.

23. Reconnect sound enhancer tube.

24. Reconnect PCV tube, make sure nipple is over top of flange.