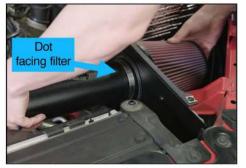

18. Insert the filter element into the performance air induction housing.

19. Install MAF/TUBE into filter element, making sure the dot is facing the element.

20. Using 8 mm nut driver tighten element onto MAF/TUBE.