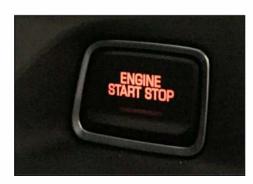

#### **REMOVAL OF OEM SYSTEM**

1. Turn off the ignition. Allow engine bay to cool before installation.

2. Open the battery access panel in the trunk, on passenger side. Disconnect the negative battery cable with the 10mm socket and ratchet.