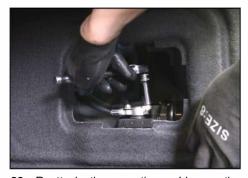

#### **REMOVAL OF OEM SYSTEM**

1. Turn off the ignition. Allow engine bay to cool before installation.

2. Open the battery access panel in the trunk, on passenger side. Disconnect the negative battery cable with the 10mm socket and ratchet.