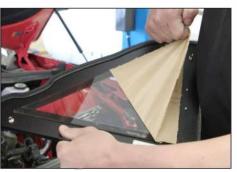

25. Tighten all clamps.

26. Reconnect MAF sensor.

27. Prepare housing cover for installation, by removing protective film over glass.

28. Attach the housing cover over the performance air induction housing, using a 3mm alien wrench, gently push and turn the fasteners a quarter turn.