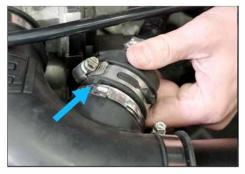

3. Remove oil fill cap.

4. Remove screws on engine cover lid with T30 torx driver.

5. Remove engine cover.

6. Loosen hose clamps with 8 mm nut driver.

7. Disconnect PCV fitting.

8. Disconnect PCV hose.

9. Disconnect sound enhancer tube.