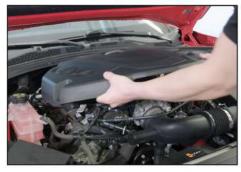

3. Remove oil fill cap.

4. Remove screws on engine cover lid with T30 torx driver.

5. Remove engine cover.

6. Loosen hose clamps with 8 mm nut driver.

7. Disconnect PCV fitting.

8. Disconnect PCV hose.

9. Disconnect sound enhancer tube.

29. Reinstall the engine cover.

30. Replace oil fill cap.

31. Reinstall screw on the engine cover with the T30 torx driver.

32. Slowly lower your hood and check for clearance.

33. Reattach the negative cable on the battery and reinstall the access panel.