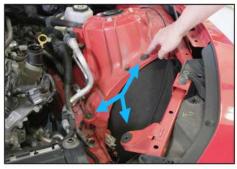

10. Remove the INLET/DUCT from the throttle body.

11. Remove wire clip from air induction housing.

12. Disconnect MAF Sensor.

13. Gently remove the production air induction housing.

14. Reinstall any of the 3 OEM grommets that may have stayed attached to factory air induction housing assembly.

### \*\*\*IMPORTANT\*\*\*