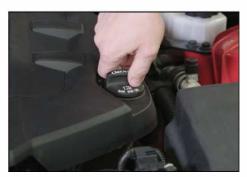

3. Remove oil fill cap.

4. Remove screws on engine cover lid with T30 torx driver.

5. Remove engine cover.

6. Loosen hose clamps with 8 mm nut driver.

7. Disconnect PCV fitting.

8. Disconnect PCV hose.

9. Disconnect sound enhancer tube.