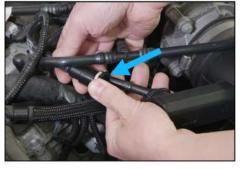

3. Remove oil fill cap.

4. Remove screws on engine cover lid with T30 torx driver.

5. Remove engine cover.

6. Loosen hose clamps with 8 mm nut driver.

7. Disconnect PCV fitting.

8. Disconnect PCV hose.

9. Disconnect sound enhancer tube.

21. Connect the performance INLET/DUCT to the performance MAF/TUBE and throttle body.

22. Reconnect PCV tube.

23. Reconnect sound enhancer tube.

24. Reconnect PCV tube, make sure nipple is over top of flange.