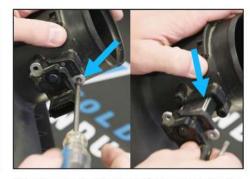

### **INSTALLATION OF NEW CAI SYSTEM**

16. Remove button head cap screws from 17. Install performance air induction housing. MAF/TUBE. Install MAF Sensor and then re-install provided screws using a 2.5MM Allen wrench.