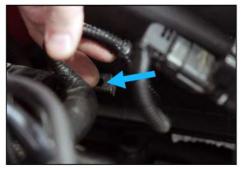

3. Remove oil fill cap.

4. Remove screws on engine cover lid with T30 torx driver.

5. Remove engine cover.

6. Loosen hose clamps with 8 mm nut driver.

7. Disconnect PCV fitting.

8. Disconnect PCV hose.

9. Disconnect sound enhancer tube.