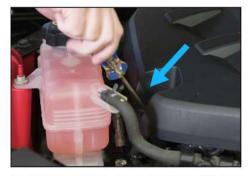

10. Remove the INLET/DUCT from the throttle body.

11. Remove wire clip from air induction housing.

12. Disconnect MAF Sensor.

13. Gently remove the production air induction housing.

14. Reinstall any of the 3 OEM grommets that may have stayed attached to factory air induction housing assembly.

15. Remove the 2 Torx Screws holding the MAF Sensor in place with the T20 torx driver. Remove the MAF sensor and set aside.