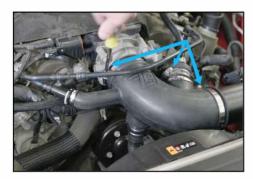

21. Connect the performance INLET/DUCT to the performance MAF/TUBE and throttle body.

22. Reconnect PCV tube.

23. Reconnect sound enhancer tube.

24. Reconnect PCV tube, make sure nipple is over top of flange.

25. Tighten all clamps.

26. Reconnect MAF sensor.

27. Prepare housing cover for installation, by removing protective film over glass.

28. Attach the housing cover over the performance air induction housing, using a 3mm alien wrench, gently push and turn the fasteners a quarter turn.