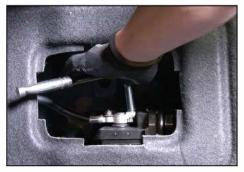

#### **REMOVAL OF OEM SYSTEM**

1. Turn off the ignition. Allow engine bay to cool before installation.

2. Open the battery access panel in the trunk, on passenger side. Disconnect the negative battery cable with the 10mm socket and ratchet.