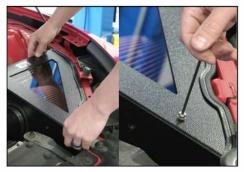

### **INSTALLATION OF NEW CAI SYSTEM**

16. Remove button head cap screws from 17. Install performance air induction housing. MAF/TUBE. Install MAF Sensor and then re-install provided screws using a 2.5MM Allen wrench.

18. Insert the filter element into the performance air induction housing.

19. Install MAF/TUBE into filter element, making sure the dot is facing the element.

20. Using 8 mm nut driver tighten element onto MAF/TUBE.