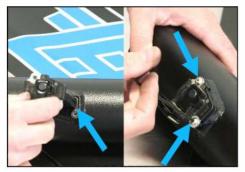

25. Tighten all clamps.

26. Reconnect MAF sensor.

27. Prepare housing cover for installation, by removing protective film over glass.

28. Attach the housing cover over the performance air induction housing, using a 3mm alien wrench, gently push and turn the fasteners a quarter turn.