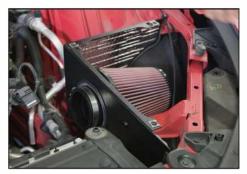

### **INSTALLATION OF NEW CAI SYSTEM**

16. Remove button head cap screws from 17. Install performance air induction housing. MAF/TUBE. Install MAF Sensor and then re-install provided screws using a 2.5MM Allen wrench.

18. Insert the filter element into the performance air induction housing.

19. Install MAF/TUBE into filter element, making sure the dot is facing the element.

20. Using 8 mm nut driver tighten element onto MAF/TUBE.