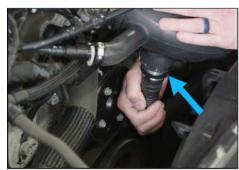

10. Remove the INLET/DUCT from the throttle body.

11. Remove wire clip from air induction housing.

12. Disconnect MAF Sensor.

13. Gently remove the production air induction housing.

14. Reinstall any of the 3 OEM grommets that may have stayed attached to factory air induction housing assembly.