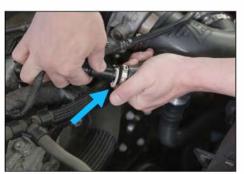

21. Connect the performance INLET/DUCT to the performance MAF/TUBE and throttle body.

22. Reconnect PCV tube.

23. Reconnect sound enhancer tube.

24. Reconnect PCV tube, make sure nipple is over top of flange.

25. Tighten all clamps.

26. Reconnect MAF sensor.

27. Prepare housing cover for installation, by removing protective film over glass.

28. Attach the housing cover over the performance air induction housing, using a 3mm alien wrench, gently push and turn the fasteners a quarter turn.