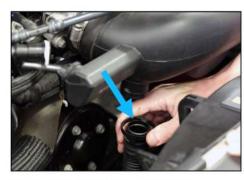

3. Remove oil fill cap.

4. Remove screws on engine cover lid with T30 torx driver.

5. Remove engine cover.

6. Loosen hose clamps with 8 mm nut driver.

7. Disconnect PCV fitting.

8. Disconnect PCV hose.

9. Disconnect sound enhancer tube.