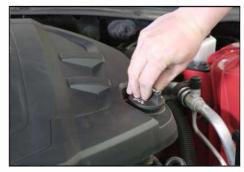

3. Remove oil fill cap.

4. Remove screws on engine cover lid with T30 torx driver.

5. Remove engine cover.

6. Loosen hose clamps with 8 mm nut driver.

7. Disconnect PCV fitting.

8. Disconnect PCV hose.

9. Disconnect sound enhancer tube.

29. Reinstall the engine cover.

30. Replace oil fill cap.

31. Reinstall screw on the engine cover with the T30 torx driver.

32. Slowly lower your hood and check for clearance.

33. Reattach the negative cable on the battery and reinstall the access panel.