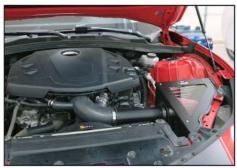

### **INSTALLATION OF NEW CAI SYSTEM**

16. Remove button head cap screws from 17. Install performance air induction housing. MAF/TUBE. Install MAF Sensor and then re-install provided screws using a 2.5MM Allen wrench.

18. Insert the filter element into the performance air induction housing.

19. Install MAF/TUBE into filter element, making sure the dot is facing the element.

20. Using 8 mm nut driver tighten element onto MAF/TUBE.

21. Connect the performance INLET/DUCT to the performance MAF/TUBE and throttle body.

22. Reconnect PCV tube.

23. Reconnect sound enhancer tube.

24. Reconnect PCV tube, make sure nipple is over top of flange.

25. Tighten all clamps.

26. Reconnect MAF sensor.

27. Prepare housing cover for installation, by removing protective film over glass.

28. Attach the housing cover over the performance air induction housing, using a 3mm alien wrench, gently push and turn the fasteners a quarter turn.