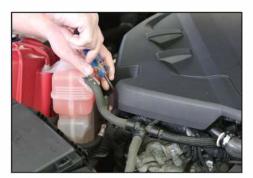

3. Remove oil fill cap.

4. Remove screws on engine cover lid with T30 torx driver.

5. Remove engine cover.

6. Loosen hose clamps with 8 mm nut driver.

7. Disconnect PCV fitting.

8. Disconnect PCV hose.

9. Disconnect sound enhancer tube.

21. Connect the performance INLET/DUCT to the performance MAF/TUBE and throttle body.

22. Reconnect PCV tube.

23. Reconnect sound enhancer tube.

24. Reconnect PCV tube, make sure nipple is over top of flange.