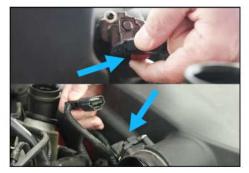

10. Remove the INLET/DUCT from the throttle body.

11. Remove wire clip from air induction housing.

12. Disconnect MAF Sensor.

13. Gently remove the production air induction housing.

14. Reinstall any of the 3 OEM grommets that may have stayed attached to factory air induction housing assembly.

15. Remove the 2 Torx Screws holding the MAF Sensor in place with the T20 torx driver. Remove the MAF sensor and set aside.