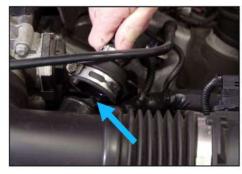

10. Remove the INLET/DUCT from the throttle body.

11. Remove wire clip from air induction housing.

12. Disconnect MAF Sensor.

13. Gently remove the production air induction housing.

14. Reinstall any of the 3 OEM grommets that may have stayed attached to factory air induction housing assembly.