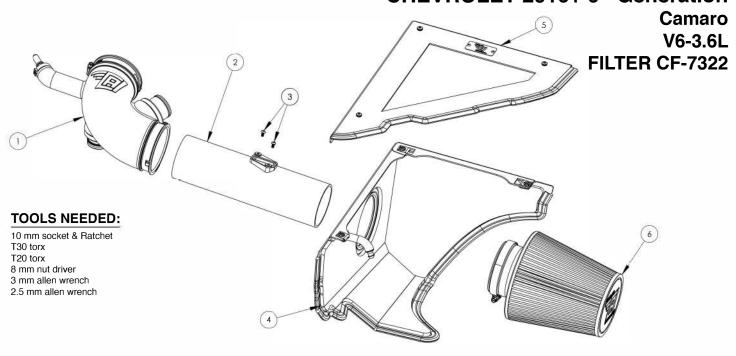

## INSTALLATION INSTRUCTIONS

501-1101-B CHEVROLET 2016+ 6th Generation

|   | ITEM NO. | PART NUMBER  | DESCRIPTION                             | QTY. |
|---|----------|--------------|-----------------------------------------|------|
| Е | 1        | ITR-0003     | INLET/DUCT                              | 1    |
|   | 2        | ITA-0024-60  | MAF/TUBE                                | 1    |
|   | 3        | FTN-0001-BCM | M4-0.7 x 8mm S.S. BUTTON HEAD CAP SCREW | 2    |
| Е | 4        | BOX-0025-70B | AIR INDUCTION HOUSING                   | 1    |
| Е | 5        | LID-0023-70B | COVER-I/H                               | 1    |
|   | 6        | CF-7322      | FILTER ELEMENT-A/CL                     | 1    |

#### **REMOVAL OF OEM SYSTEM**

1. Turn off the ignition. Allow engine bay to cool before installation.

2. Open the battery access panel in the trunk, on passenger side. Disconnect the negative battery cable with the 10mm socket and ratchet.

3. Remove oil fill cap.

4. Remove screws on engine cover lid with T30 torx driver.

5. Remove engine cover.

6. Loosen hose clamps with 8 mm nut driver.

7. Disconnect PCV fitting.

8. Disconnect PCV hose.

9. Disconnect sound enhancer tube.

10. Remove the INLET/DUCT from the throttle body.

11. Remove wire clip from air induction housing.

12. Disconnect MAF Sensor.

13. Gently remove the production air induction housing.

14. Reinstall any of the 3 OEM grommets that may have stayed attached to factory air induction housing assembly.

15. Remove the 2 Torx Screws holding the MAF Sensor in place with the T20 torx driver. Remove the MAF sensor and set aside.

### **INSTALLATION OF NEW CAI SYSTEM**

16. Remove button head cap screws from 17. Install performance air induction housing. MAF/TUBE. Install MAF Sensor and then re-install provided screws using a 2.5MM Allen wrench.

18. Insert the filter element into the performance air induction housing.

19. Install MAF/TUBE into filter element, making sure the dot is facing the element.

20. Using 8 mm nut driver tighten element onto MAF/TUBE.

21. Connect the performance INLET/DUCT to the performance MAF/TUBE and throttle body.

22. Reconnect PCV tube.

23. Reconnect sound enhancer tube.

24. Reconnect PCV tube, make sure nipple is over top of flange.

25. Tighten all clamps.

26. Reconnect MAF sensor.

27. Prepare housing cover for installation, by removing protective film over glass.

28. Attach the housing cover over the performance air induction housing, using a 3mm alien wrench, gently push and turn the fasteners a quarter turn.

29. Reinstall the engine cover.

30. Replace oil fill cap.

31. Reinstall screw on the engine cover with the T30 torx driver.

32. Slowly lower your hood and check for clearance.

33. Reattach the negative cable on the battery and reinstall the access panel.