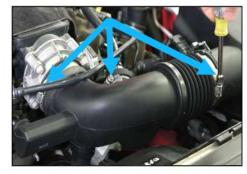

10. Remove the INLET/DUCT from the throttle body.

11. Remove wire clip from air induction housing.

12. Disconnect MAF Sensor.

13. Gently remove the production air induction housing.

14. Reinstall any of the 3 OEM grommets that may have stayed attached to factory air induction housing assembly.

21. Connect the performance INLET/DUCT to the performance MAF/TUBE and throttle body.

22. Reconnect PCV tube.

23. Reconnect sound enhancer tube.

24. Reconnect PCV tube, make sure nipple is over top of flange.