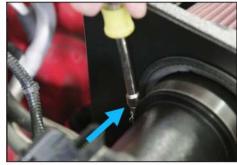

18. Insert the filter element into the performance air induction housing.

19. Install MAF/TUBE into filter element, making sure the dot is facing the element.

20. Using 8 mm nut driver tighten element onto MAF/TUBE.