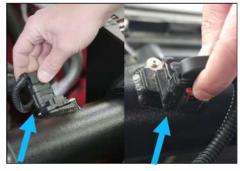

10. Remove the INLET/DUCT from the throttle body.

11. Remove wire clip from air induction housing.

12. Disconnect MAF Sensor.

13. Gently remove the production air induction housing.

14. Reinstall any of the 3 OEM grommets that may have stayed attached to factory air induction housing assembly.